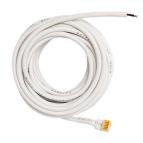

## **Extension Cable**

| Model   | Size                         | Finish                             |
|---------|------------------------------|------------------------------------|
| T24-EX3 | 72"<br>1200"<br>144"<br>240" | <b>BK</b> BLACK<br><b>WT</b> WHITE |

Example: T24-EX3-072-BK

#### **FEATURES**

- Extends distance between a hard wire power supply or a wiring box to a tape section
- 5 Year warranty