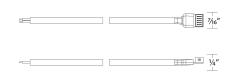

# **In Wall Rated**

## **Extension Cable**

| Model   | Size                         | Finish                             |
|---------|------------------------------|------------------------------------|
| T24-EX3 | 72"<br>1200"<br>144"<br>240" | <b>BK</b> BLACK<br><b>WT</b> WHITE |

Example: T24-EX3-072-BK

#### **FEATURES**

- Extends distance between a hard wire power supply or a wiring box to a tape section
- 5 Year warranty

### **SPECIFICATIONS**

Mounting: Can be mounted on ceiling or wall in all orientations

Finish: WHITE, BLACK

Operating Temp:  $-4^{\circ}F$  to  $104^{\circ}F$  (-20°C to  $40^{\circ}C$ )

Standards: UL, cUL, Damp Location Listed, ADA





## **FINISHES:**



LINE DRAWING: