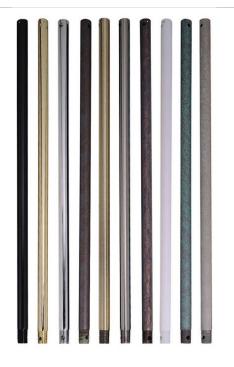

## 24" Downrod - DR24OB

24" Downrod - Oiled Bronze

Color Oiled Bronze

24" Downrod in Oiled Bronze

- Available in a wide variety of fine finishes
- Threaded on one end, smooth on the other end
- Pre-drilled holes on both ends
- Steel construction