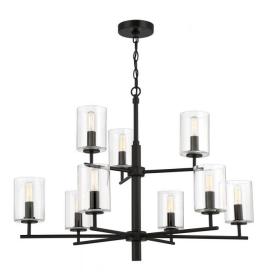

## Hailie - 55629-FB

9 Light Chandelier

#### Color Flat Black

The elevated clear glass cylinder globes and slender arms enhance the simplistic beauty of the Hailie interior lighting collection by Craftmade. The Hailie collection includes a full array of chandeliers, semi and flushmounts, pendant and several sizes of vanity bath bars.

- Clear Glass
- Available in Flat Black or Satin Nickel
- . 60W Candelabra bulbs (Not Included)