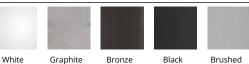

## SPECIFICATIONS

| 51 20110/010    |                                                                                      |
|-----------------|--------------------------------------------------------------------------------------|
| Construction:   | Die-cast Aluminum                                                                    |
| Power:          | 30W, 16W                                                                             |
| Input:          | 120-277 VAC, 50/60Hz                                                                 |
| Dimming:        | ELV: 100-15% , 0-10V: 100-10%                                                        |
| Light Source:   | Integrated LED                                                                       |
| Rated Life:     | 70000 Hours                                                                          |
| Mounting:       | Mounts directly to junction box, Can be mounted on wall in all orientations          |
| Finish:         | Electrostatically Powder Coated: White, Graphite, Bronze,<br>Black, Brushed Aluminum |
| Operating Temp: | -40°F to 122°F (-40°C to 50°C)                                                       |
| Standards:      | UL, cUL, Wet Location Listed, IP65, Title 24 JA8-2019<br>Compliant, ADA              |

#### FINISHES:

## Aluminum