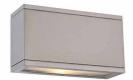

## DESCRIPTION

**Rubix** 

Available in single and twin light configurations, this die-cast aluminum LED wall luminaire is Wet Location listed for a broad range of exterior lighting applications. Designed with asquare profile, this version of Rubix mounts upwards or downwards.