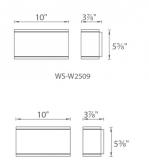

Dimming:        | ELV: 100-15% , 0-10V: 100-10%                                                        |
| Light Source:   | Integrated LED                                                                       |
| Rated Life:     | 70000 Hours                                                                          |
| Mounting:       | Mounts directly to junction box, Can be mounted on wall in all orientations          |
| Finish:         | Electrostatically Powder Coated: White, Graphite, Bronze,<br>Black, Brushed Aluminum |
| Operating Temp: | -40°F to 122°F (-40°C to 50°C)                                                       |
| Standards:      | UL, cUL, Wet Location Listed, IP65, Title 24 JA8-2019<br>Compliant, ADA              |



#### FINISHES:



## Aluminum

## LINE DRAWING:



WS-W2510