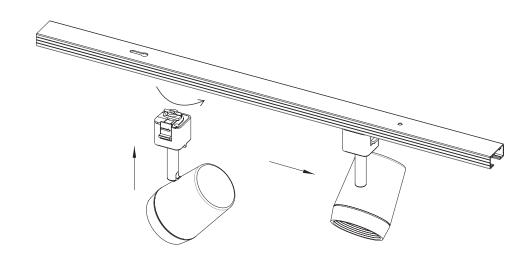

### FIXTURE INSTALLATION FOR H/L/JTRACK: (Fig.1)

- The track has a groove running its length to indicate polarity and the track adapter locking tab has an arrow indicating locking direction. 1. Insert adapter into track slot. 2.
- For H/J Track: The arrow should be on the grooved side of the track. For L Track: The arrow should be on the side opposite the grooved side of the track.
- 3. Push up and rotate the adapter into the lock position.
- Reverse procedure to remove. The fixture may be positioned anywhere along the track. 4.