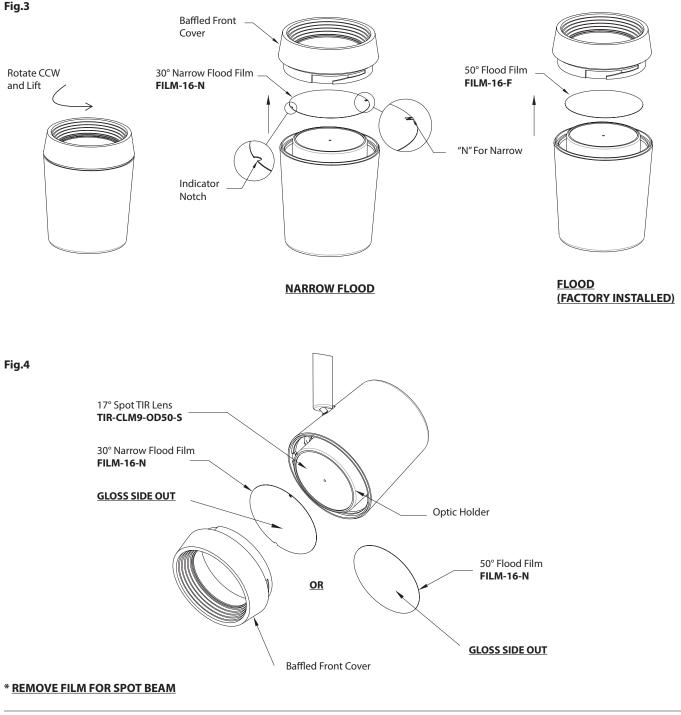

#### **OPTIC REPLACEMENT (FOR BEAM SELECTION):**

- With the fixture powered OFF, rotate the baffled front cover counter clockwise (CCW) and lift to remove it from the fixture. Fig.3 1. For beam selection, choose appropriate film (Narrow Flood or Flood) or remove the film for the Spot beam. 2.
- Note: The fixture is supplied with the TIR lens and Flood film pre-installed. The TIR lens is required for all beam configurations. Apply the appropriate film (if selected) between the optic holder and baffled front cover. Fig.4 3.
- Note: Ensure that any films installed, are installed with the GLOSS SIDE OUT.
- Re-install the baffled front cover. 4.