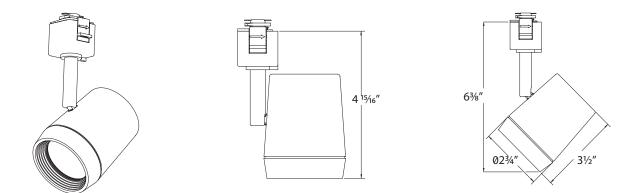

#### **Overview:**

Fixtures are designed for use on WAC Lighting's track systems.

| LED TRACK LUMINAIRE TRACK SYSTEM | TRACK SYSTEM       |
|----------------------------------|--------------------|
| H-7011 Series                    | 120V H Track       |
| L-7011 Series                    | 120V L Track       |
| J-7011 Series                    | 120V J or J2 Track |