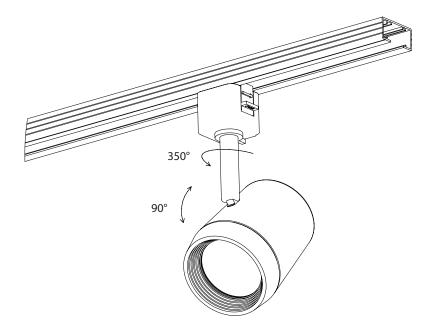

#### FIXTURE POSITIONING: (Fig.2)

Power on fixture, rotate the luminaire's body horizontally or vertically to aim it properly.

The fixture can rotate ±90° vertically and 350° horizontally.

Fig.2

waclighting.com Phone (800) 526.2588 (800) 526.2585 Fax