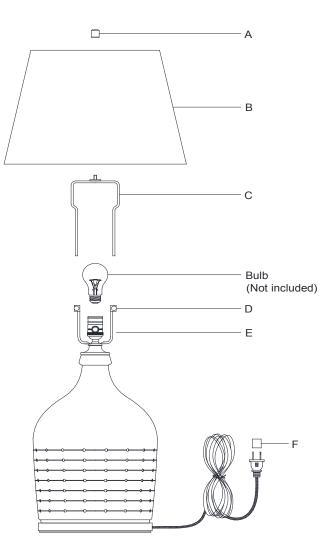

## Halifax Small Table Lamp

Item # RL 3633

- 1. Carefully remove all parts from the box.
- 2. Install harp (C) onto the saddle (E) and secure with handle (D).
- 3. Adjust harp (C) up or down to get a desired height. Considering after you put the shade (B), the socket can not be shown if you adjust the harp properly.
- 4. Place shade (B) to the assembled harp (C), then secure with finial (A).
- 5. Insert bulb (not included) into the socket.
- 6. Remove protective plug cover (F) from the plug.
- 7. Plug into a proper electrical outlet and test the fixture.
- 8. Installation is complete.