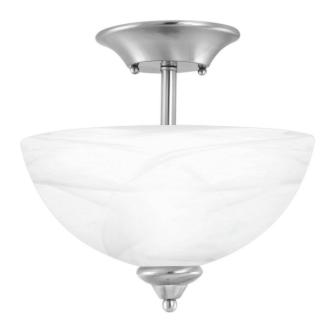

## SL861478

## Tahoe 2-light Ceiling in Brushed Nickel finish

Two-light semi-flushmount or chain-hung fixture in Brushed Nickel finish with alabaster style glass shade. Tahoe fixtures are honest in design, transitional in style, and elegantly portray strong design through simplicity.