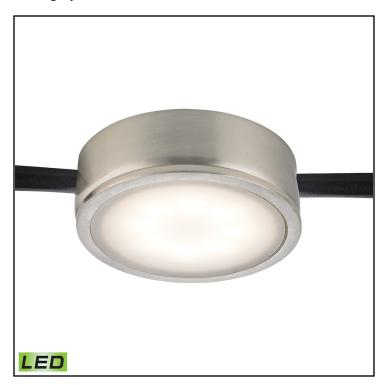

#### **FEATURES**

Finish: Satin Nickel Shade/Glass: White

### **MATERIALS**

**Body: Aluminum** 

Shade/Glass: Shade/Glass: Glass

# **BULB(S)**

Bulb(s): 1 4.0 Watt Integrated LED

## SAFETY FEATURES

**UL/CSA** 

Category: Utility Lighting

Item Number: MLE201-5-16M

Collection: Tuxedo

UPC Code: **060646074155** 

Description: Tuxedo 1 Light LED Undercabinet

**Light In Satin Nickel** 

Looks matter. Presenting our Tuxedo Swivel Collection Undercabinet Lighting Suites: LED Epistar-Chip efficiency, attractive, durable metal housing, range of convenient packages. Choose a White, Black or Satin Nickel color story. Able to link up to 20 toge