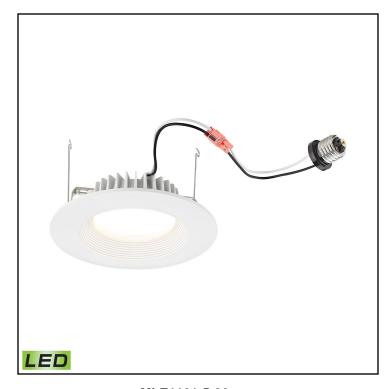

## **FEATURES**

Finish: Clean White Shade/Glass: White

## **MATERIALS**

**Body: Aluminum** 

Shade/Glass: Shade/Glass: Glass

# **BULB(S)**

Bulb(s): 1 15.0 Watt Integrated LED

### **SAFETY FEATURES**

**UL/CSA** 

Category: Utility Lighting

Item Number: MLE1101-5-30

Collection: Axel

UPC Code: **060646074100** 

Description: Axel 15W Recessed Niche Light In

Clean White

Appropriately minimal for today's sophisticated design themes, the Axel Recessed Light offers a softly contoured niche of soft white illumination accentuated by a crisply fluted solid cast aluminum housing. An included connector allows for retrofitting th