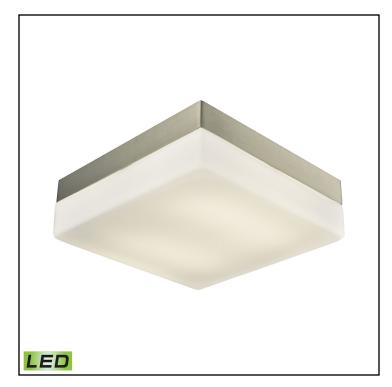

### **FEATURES**

Finish: Satin Nickel Shade/Glass: Opal

Outdoor

### **MATERIALS**

**Body: Metal, Glass** 

Shade/Glass: Shade/Glass: Glass

## SAFETY FEATURES

**UL/CSA** 

Category: Indoor Lighting

Item Number: FML2030-10-16M

Collection: Wyngate

UPC Code: 060646074711

**Description:** Wyngate 2 Light Square LED

Flushmount In Satin Nickel And Opal

Glass - Large

Every group of imaginative new lighting fixtures includes the Alpha. Presenting Alico's Wyngate Series LED Flushmount: Whose thick ratios of dapper Satin Nickel hardware and Opal glass diffusion definitely arrived together. Indoor use only.