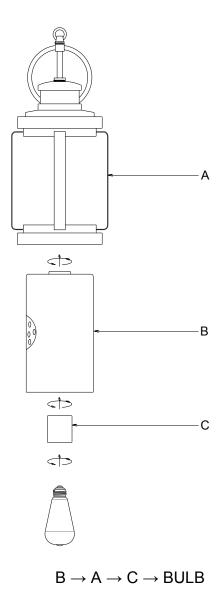

## ASSEMBLY INSTRUCTIONS

ITEM NO.: 5-2953-185

- 1. Carefully unpack and identify all parts referring to illustration for parts identification.
- 2. Turn the power to the installation point OFF.
- 3. Place the glass shade (B) through the frame of the fixture body onto the fixture body (A) and secure with socket ring (C).
- 4. Referring to the installation instruction with the product for the wiring and installation.
- 5. Install proper bulbs (not provided) to the sockets referring to the marking and/or labels on the fixture for maximum wattage.
- 6. Restore the power to the installation point ON.
- 7. Assembly is completely. Retain this sheet for future reference.