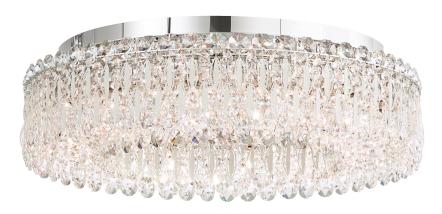

## SARELLA

#### RS8347

A waterfall of metal discs and crystal beading glimmers around fine glass arms. Sarellaâs classic marriage of hand-finished metal and multifaceted crystal drops sheds a beautiful, soft light on your interior. An instant heirloom, it has been interpreted in different styles, from the traditional frame enhanced by round branches, to the simple bejeweled columns perfect for intimate areas.

## MORE SARELLA

| RS8415 | RS8306 | RS8308 |
|--------|--------|--------|
| RS8310 | RS8315 | RS8331 |
| RS8332 | RS8333 | RS8301 |
| RS8340 | RS8341 | RS8343 |
| RS8344 |        |        |

| SPECIFICATIONS  |                             |
|-----------------|-----------------------------|
| Туре:           | Close to Ceiling            |
| ↔ Width/Length: | 24in / 61cm                 |
| Height:         | 7.5in / 19cm                |
| Hang Weight:    | 37lbs / 16.7kg              |
| Bulb Count:     | 12                          |
| Bulb Info:      | (12) E12, 40 MAX, G16-1/2** |
| Voltage:        | 110V / 220V                 |
|                 |                             |