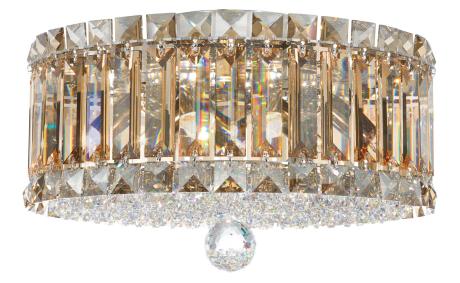

## 1870

PLAZA

6694

Glitz, glamour and excess characterized the Hollywood Regency Style, which soared in the thirties with the great legends of cinema. Both lavish and contemporary, Plazaâs Art Deco-inspired frames are studded with a splendid variety of clear or colored crystal shapes.

## MORE PLAZA

| 6670 | 6671 | 6672 |
|------|------|------|
| 6673 | 6674 | 6675 |
| 6677 | 6678 | 6680 |
| 6690 | 6692 |      |

| SPECIFICATIONS                |                     |
|-------------------------------|---------------------|
| Туре:                         | Close to Ceiling    |
| ↔ Width/Length:               | 12in / 30cm         |
| Height:                       | 7.5in / 19cm        |
| Hang Weight:                  | 11lbs / 5kg         |
| Tier Count:                   | 1                   |
| Bulb Count:                   | 4                   |
| Bulb Info:                    | (4) G9, 40 MAX, G9* |
| Voltage:                      | 110V / 220V / CCC   |
| *Bulb Included **Bulb Not Inc | luded               |