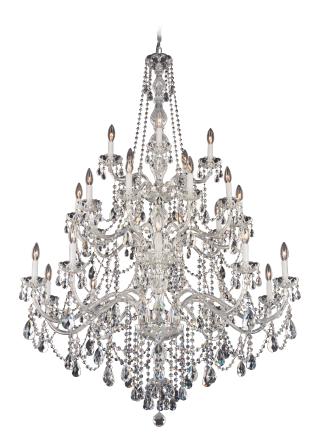

### ARLINGTON

1310

Transporting you to the dramatic, contemplative mood of the Romantic era, Arlington is an allcrystal chandelier with elaborately cut crystal column pieces, dishes, and bobeches. In a grand home filled with antiques, paintings and tapestries, Arlington makes a striking statement.

#### **SPECIFICATIONS**

| Туре:                             | Chandelier              |  |
|-----------------------------------|-------------------------|--|
| ↔ Width/Length:                   | 44.5in / 113cm          |  |
| Height:                           | 62in / 157cm            |  |
| Chain Length:                     | 84in / 213cm            |  |
| Hang Weight:                      | 55lbs / 24.8kg          |  |
| Tier Count:                       | 3                       |  |
| Bulb Count:                       | 25                      |  |
| Bulb Info:                        | (25) E12, 60 MAX, B10** |  |
| Voltage:                          | 110V                    |  |
| *Rulh Included **Rulh Not Include | he                      |  |