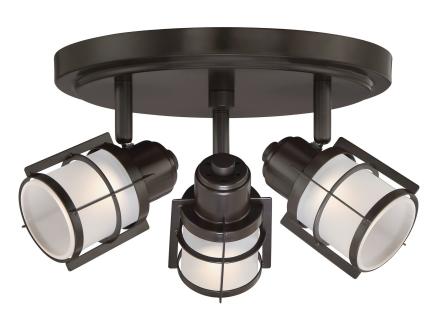

## **WNS1610WT**

Winside Flush Mount Western Bronze

# QUOIZEL.

**DIMENSIONS** 

Dimensions: 11.75" W x 7" H x 11.75" D

Canopy Dimensions: 10.00" Dia.

Weight: 3.04 lbs

Dimensional Weight: 7.00 lbs.

# **DETAILS**

Material: Steel-Glass

Glass/Shade Description: Etched Glass