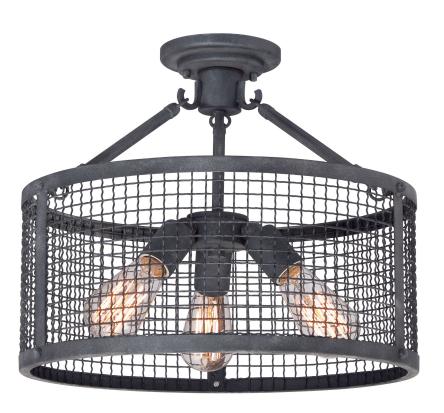

## **DIMENSIONS**

Dimensions: 16" W x 13.5" H x 16" D

Canopy Dimensions: 5.00" Dia.

Weight: 5.20 lbs

Dimensional Weight: 21.00 lbs.

# **DETAILS**

Material: Steel

### **LAMPING**

Light Source: Incandescent

Bulb Included: Yes

Bulb Type: Medium Base

**Bulb Quantity: 3** 

Watts per Bulb: 60