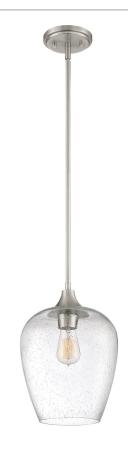

#### **TWE1510BN**

Towne Mini Pendant Brushed Nickel

## **DIMENSIONS**

Dimensions: 10" W x 13.75" H x 10" D

Overall Height: 52"

Canopy Dimensions: 5.00" Dia.

Chain/Downrod Length: 2 (0.5"D x 6") and 2 (0.5"D x 12")

Down Rods

Weight: 4.29 lbs

Dimensional Weight: 16.00 lbs.

## **DETAILS**

Material: Steel

Glass/Shade Description: Seedy Glass