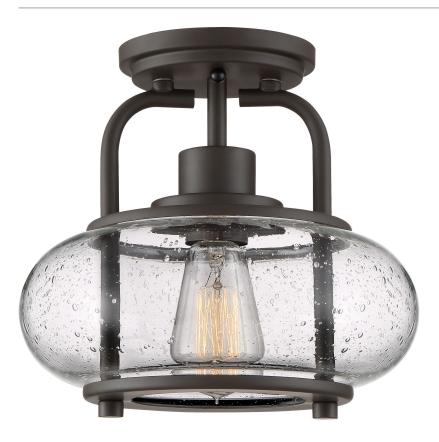

# **DETAILS**

Material: Steel

Glass/Shade Description: Seedy Glass

#### **LAMPING**

Light Source: Incandescent

Bulb Included: Yes

Bulb Type: Medium Base

Bulb Quantity: 1

Watts per Bulb: 60