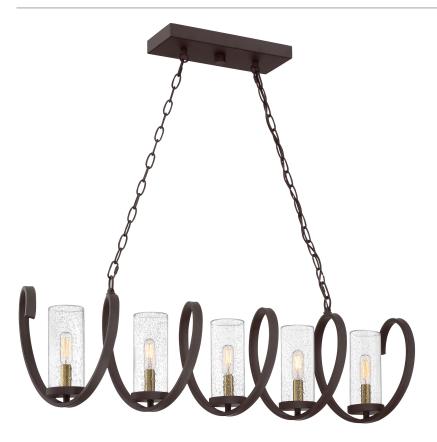

### **TMT540WT**

Tumult Island Chandelier Western Bronze

# **DIMENSIONS**

Dimensions: 40" W x 11.75" H x 10" D

Overall Height: 60"

Canopy Dimensions: 12.00"W x 4.75"D

Chain/Downrod Length: 4'

Weight: 11.22 lbs

Dimensional Weight: 44.00 lbs.

# **DETAILS**

Material: Steel-Glass

Glass/Shade Description: Clear Seedy Glass

#### **LAMPING**

Light Source: Incandescent

Bulb Included: No

Bulb Type: Candelabra Base

Bulb Quantity: 5

Watts per Bulb: 60