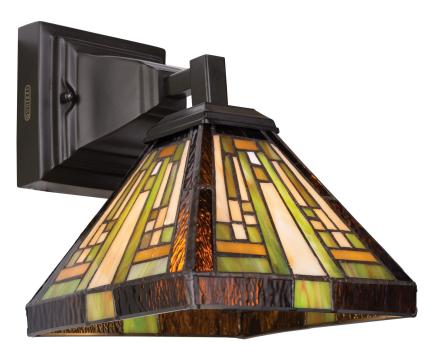

#### DIMENSIONS

| Dimensions: 8" W x 9.5" H x 10.5" D   |
|---------------------------------------|
| Backplate Dimensions: 5.00"H x 5.00"W |
| HCWO: 7.5"                            |
| Weight: 5.30 lbs                      |
| Dimensional Weight: 14.00 lbs.        |

### DETAILS

| Material: Steel                        |
|----------------------------------------|
|                                        |
| Glass/Shade Description: Tiffany Glass |
|                                        |