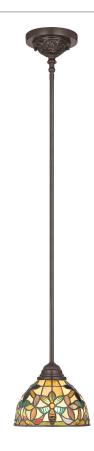

### TFKM1508VB

Kami Mini Pendant Vintage Bronze

# **DIMENSIONS**

Dimensional Weight: 9.00 lbs.

Dimensions: 8" W x 8.5" H x 8" D

Overall Height: 47"

Canopy Dimensions: 5.50" Dia.

Chain/Downrod Length: 2 (0.5"D x 6") and 2 (0.5"D x 12")

Down Rods

Weight: 4.30 lbs

# **DETAILS**

Material: Steel
Glass/Shade Description: Tiffany Glass