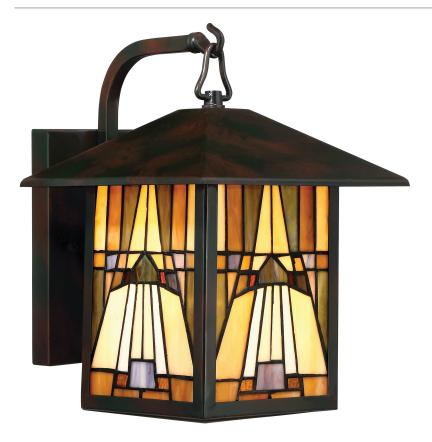

### TFIK8409VA

Inglenook Outdoor Lantern Valiant Bronze

# **DETAILS**

Material: Steel

Glass/Shade Description: Tiffany Glass