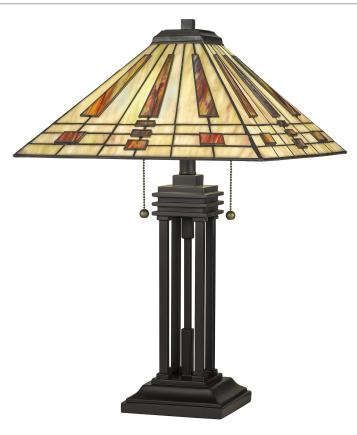

Stevie Table Lamp Western Bronze

#### DETAILS

| Material: Resin                        |   |
|----------------------------------------|---|
|                                        | - |
| Glass/Shade Description: Tiffany Glass |   |
|                                        | _ |

### DIMENSIONS

| Dimensions: 16.00" W x 24.25" H x 16.00" D | _ |
|--------------------------------------------|---|
| Weight: 12.90 lbs                          |   |
| Dimensional Weight: 31.00 lbs              |   |