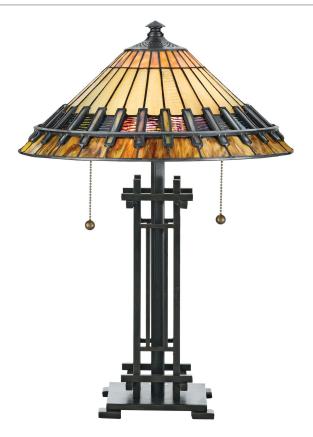

## DETAILS

| Material: Resin                        |   |
|----------------------------------------|---|
|                                        | - |
| Glass/Shade Description: Tiffany Glass |   |
|                                        | - |