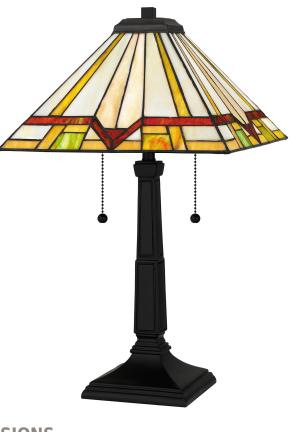

# TF16140MBK

Tiffany Table Lamp Matte Black

#### DETAILS

| Glass/Shade Description: Multicolor Art Glass |
|-----------------------------------------------|
|                                               |
| - Glass - Stained Glass/Tiffany               |
|                                               |