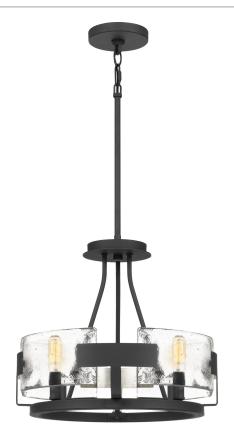

#### **STM1716BA**

Stratum Semi-Flush Mount Royal Ebony

## **DIMENSIONS**

Dimensions: 16" W x 14" H x 16" D

Overall Height: 55.5"

Canopy Dimensions: 5.00" Dia.

Chain/Downrod Length: 2 (0.5"D x 6") and 2 (0.5"D x 12")

Down Rods

Weight: 10.41 lbs

Dimensional Weight: 18.00 lbs.

#### **DETAILS**

Material: Steel-Glass

Glass/Shade Description: Clear Glass

### **LAMPING**

Light Source: Incandescent

Bulb Included: No

Bulb Type: Candelabra Base

Bulb Quantity: 4
Watts per Bulb: 60