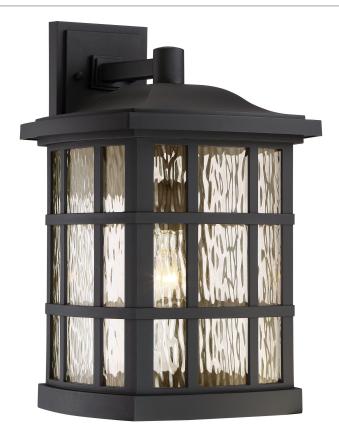

### **SNN8411K**

Stonington Outdoor Lantern Mystic Black

# **DETAILS**

Material: Resin

Glass/Shade Description: Clear Water Glass