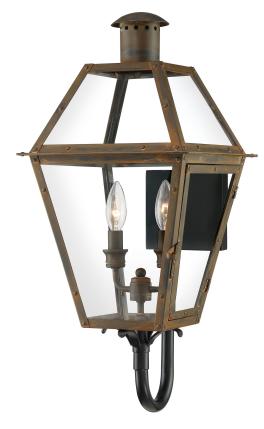

#### R08311IZ

Rue De Royal Outdoor Lantern Industrial Bronze

#### DIMENSIONS

| Dimensions: 10.5" W x 23.5" H x 12.75" D |
|------------------------------------------|
| Backplate Dimensions: 5.00"H x 5.00"W    |
| HCWO: 11.5"                              |
| Weight: 9.50 lbs                         |
| Dimensional Weight: 26.00 lbs.           |

# DETAILS

| Material: Brass-Steel                   |
|-----------------------------------------|
| Glass/Shade Description: Clear Tempered |
| Glass                                   |
|                                         |

# LAMPING

| Light Source: Incandescent |
|----------------------------|
| Bulb Included: No          |
| Bulb Type: Candelabra Base |
| Bulb Quantity: 2           |
| Watts per Bulb: 60         |