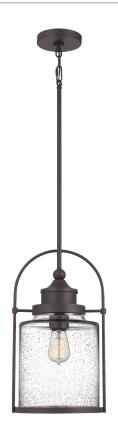

### **QPP2782WT**

Payson Mini Pendant Western Bronze

# **DETAILS**

Material: Steel

Glass/Shade Description: Clear Seeded Glass

# **DIMENSIONS**

Dimensions: 9.75" W x 18.00" H x 9.00" D

Overall Height: 59.5"

Canopy Dimensions: 5.25"W x 5.25"D

Chain/Downrod Length: 2 x 6" & 2 x 12" Downrods

Weight: 5.96 lbs

Dimensional Weight: 32.00 lbs