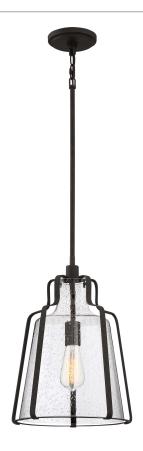

# **QF5228RK**

Haverford Pendant Rustic Black

# **DIMENSIONS**

Dimensions: 12.50" W x 16.75" H x 12.50" D

Overall Height: 58.25"

Canopy Dimensions: 5.00"W x 0.75"D

Chain/Downrod Length: 2 (0.5"D x 6") and 2 (0.5"D x 12")

Down Rods

Weight: 7.15 lbs

Dimensional Weight: 27.00 lbs

## **DETAILS**

Material: Steel

Glass/Shade Description: Clear Seedy Glass