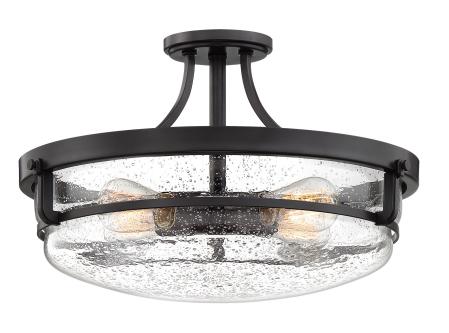

## **DETAILS**

Material: Steel-Glass

Glass/Shade Description: Clear Seedy Glass

### **LAMPING**

Light Source: Incandescent

Bulb Included: No

Bulb Type: Medium Base

Bulb Quantity: 4

Watts per Bulb: 100

# **DIMENSIONS**

Dimensions: 19" W x 12" H x 19" D

Canopy Dimensions: 5.00" Dia.

Weight: 8.30 lbs

Dimensional Weight: 32.00 lbs.

We reserve the right to revise the design of components of any product due to parts availability or change in our Listed Mark standarts without assuming any obligation or liability to modify any products previously manufactured and without notice. This literature depicts a product DESIGN that is the SOLE and EXCLUSIVE PROPERTY of Quoizel Lighting Inc. Compliance with U.S. COPYRIGHT and PATENT requirements, notidication is hereby presented in this form that this literature, or this product depicts, is NOT to be copied, altered or used in any manner without the express written consent of, or contray to the best interests of Qouizel Inc. 03/31/2013