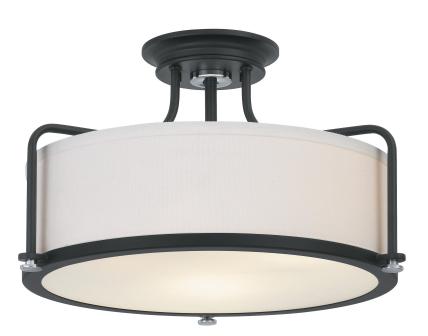

#### DETAILS

| Material: Steel                          | _ |
|------------------------------------------|---|
| Glass/Shade Description: Eggshell Fabric |   |
| Shade                                    | _ |

### LAMPING

| Light Source: Incandescent                                            |
|-----------------------------------------------------------------------|
| Bulb Included: No                                                     |
| Bulb Type: Medium Base                                                |
| Bulb Quantity: 3                                                      |
| Watts per Bulb: 100                                                   |
| Diffusers: Comes with 1 Diffuser: G12278DI<br>at 0.3" x 14.5" x 14.5" |