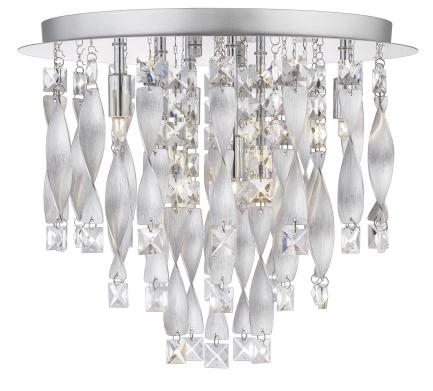

Material: Steel

## LAMPING

| Light Source: Incandescent |
|----------------------------|
| Bulb Included: Yes         |
| Bulb Type: T4              |
| Bulb Quantity: 6           |
| Watts per Bulb: 40         |

## **ELECTRICAL**

| Dimmable: Yes     | _ |
|-------------------|---|
| Voltage: 120v     |   |
| Wire Length: 0.5' | _ |

## **INSTALLATION**

Location Rating: Damp



## DIMENSIONS

| Dimensions: 15.75" W x 13.00" H x 15.75" D |
|--------------------------------------------|
| Canopy Dimensions: 13.75"W x 1.00"D        |
| Weight: 6.93 lbs                           |
| Dimensional Weight: 16.00 lbs              |

We reserve the right to revise the design of components of any product due to parts availability or change in our Listed Mark standards without assuming any obligation or liability to modify any products previously manufactured and without notice. This literature depicts a product DESIGN that is the SOLE and EXCLUSIVE PROPERTY of Quoizel Inc. Compliance with U.S. COPYRIGHT and PATENT requirements, notification is hereby presented in this form that this literature, or this product depicts, is NOT to be copied, altered or used in any manner wi