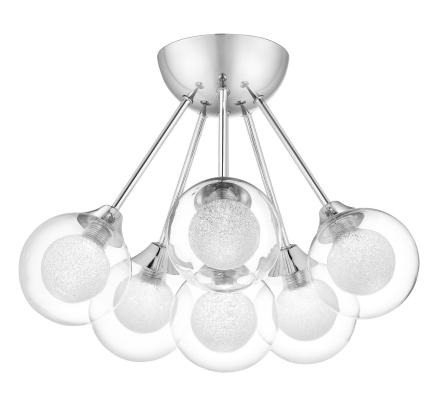

# QUOIZEL.

# **DIMENSIONS**

Dimensions: 16" W x 12" H x 16" D

Canopy Dimensions: 4.75" Dia.

Weight: 2.42 lbs

Dimensional Weight: 21.00 lbs.

# **DETAILS**

Material: Steel-Glass

Glass/Shade Description: Clear Glass with

Sandblasted Interior

#### **LAMPING**

Light Source: Incandescent

Bulb Included: Yes

Bulb Type: G9

Bulb Quantity: 6

Watts per Bulb: 40

# **ELECTRICAL**

Dimmable: Yes

Voltage: 120v

Wire Length: 0.5'

### INSTALLATION

Location Rating: Damp

Sloped Ceiling Compatible: Yes

We reserve the right to revise the design of components of any product due to parts availability or change in our Listed Mark standarts without assuming any obligation or liability to modify any products previously manufactured and without notice. This literature depicts a product DESIGN that is the SOLE and EXCLUSIVE PROPERTY of Quoizel Lighting Inc. Compliance with U.S. COPYRIGHT and PATENT requirements, notidication is hereby presented in this form that this literature, or this product depicts, is NOT to be copied, altered or used in any manner without the express written consent of, or contray to the best interests of Qouizel Inc. 03/31/2013