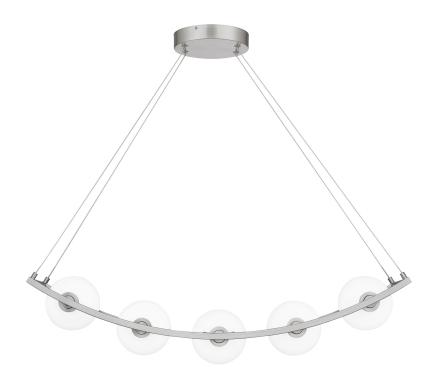

# PCENZ138BN

Enzo Island Light Brushed Nickel

# **DIMENSIONS**

Dimensions: 37.75" W x 9.00" H x 8.00" D

Overall Height: 99"

Canopy Dimensions: 8.00"W x 1.50"D

Weight: 10.48 lbs

# **DETAILS**

Material: STEEL

Glass/Shade Description: Opal Etched Glass -

Glass - Frosted