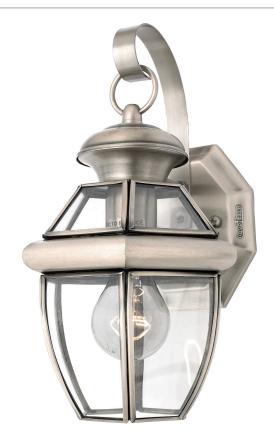

## **DIMENSIONS**

Dimensions: 7" W x 11.5" H x 6.75" D

Backplate Dimensions: 5.50"H x 4.75"W

HCWO: 6"

Weight: 1.97 lbs

Dimensional Weight: 7.00 lbs.

# **DETAILS**

Material: Brass

#### **LAMPING**

Light Source: Incandescent

Bulb Included: No

Bulb Type: Medium Base

Bulb Quantity: 1

Watts per Bulb: 150

## **INSTALLATION**

Location Rating: Wet
Install Position: Up

We reserve the right to revise the design of components of any product due to parts availability or change in our Listed Mark standarts without assuming any obligation or liability to modify any products previously manufactured and without notice. This literature depicts a product DESIGN that is the SOLE and EXCLUSIVE PROPERTY of Quoizel Lighting Inc. Compliance with U.S. COPYRIGHT and PATENT requirements, notidication is hereby presented in this form that this literature, or this product depicts, is NOT to be copied, altered or used in any manner without the express written consent of, or contray to the best interests of Qouizel Inc. 03/31/2013