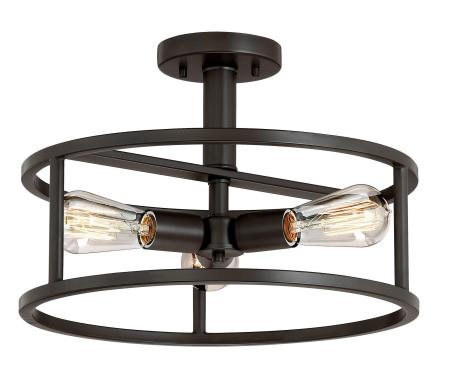

# **DIMENSIONS**

Dimensions: 15" W x 10.5" H x 15" D

Canopy Dimensions: 5.00" Dia.

Weight: 4.30 lbs

Dimensional Weight: 23.00 lbs.

## **DETAILS**

Material: Steel

# **LAMPING**

Light Source: Incandescent

Bulb Included: Yes

Bulb Type: Medium Base

**Bulb Quantity: 3** 

Watts per Bulb: 60

## **ELECTRICAL**

Dimmable: Yes

Voltage: 120v

Wire Length: 0.5'