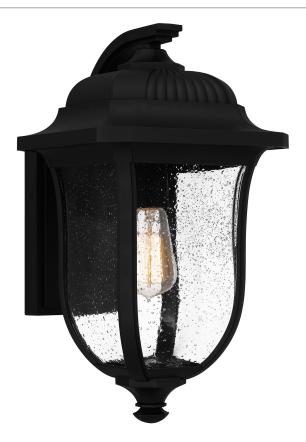

## MUL8409MBK

Mulberry Outdoor Lantern Matte Black

# **DETAILS**

Material: COASTAL ARMOUR

Glass/Shade Description: Clear Seedy Glass -

Glass - Seeded