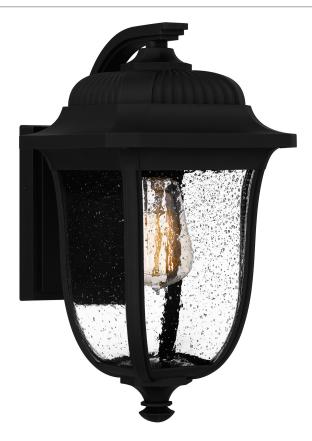

## MUL8408MBK

Mulberry Outdoor Lantern Matte Black

## **DETAILS**

Material: COASTAL ARMOUR

Glass/Shade Description: Clear Seedy Glass -

Glass - Seeded