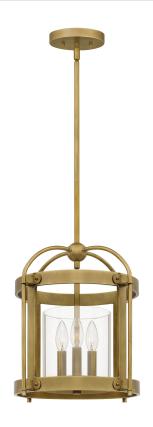

### **MCP2814WS**

McPherson Pendant Weathered Brass

# **DIMENSIONS**

Dimensions: 14.00" W x 16.00" H x 14.00" D

Overall Height: 54.5"

Canopy Dimensions: 5.50"W x 0.75"D

Chain/Downrod Length: 2 (0.5"D x 6") and 2 (0.5"D x 12")

Down Rods

Weight: 9.48 lbs

## **DETAILS**

Material: STEEL

Glass/Shade Description: Clear Glass - Glass

- Transparent

#### **LAMPING**

Light Source: Incandescent

Bulb Included: No

Bulb Type: Candelabra Base

Bulb Quantity: 3

Watts per Bulb: 60