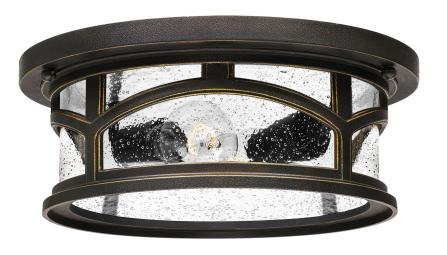

## **DETAILS**

Material: Resin

Glass/Shade Description: Seedy Glass

#### **LAMPING**

Light Source: Incandescent

Bulb Included: No

Bulb Type: Medium Base

Bulb Quantity: 2

Watts per Bulb: 60

## **DIMENSIONS**

Dimensions: 13" W x 5" H x 13" D

Canopy Dimensions: 13.00" Dia.

Weight: 6.75 lbs

Dimensional Weight: 12.00 lbs.

We reserve the right to revise the design of components of any product due to parts availability or change in our Listed Mark standarts without assuming any obligation or liability to modify any products previously manufactured and without notice. This literature depicts a product DESIGN that is the SOLE and EXCLUSIVE PROPERTY of Quoizel Lighting Inc. Compliance with U.S. COPYRIGHT and PATENT requirements, notidication is hereby presented in this form that this literature, or this product depicts, is NOT to be copied, altered or used in any manner without the express written consent of, or contray to the best interests of Qouizel Inc. 03/31/2013