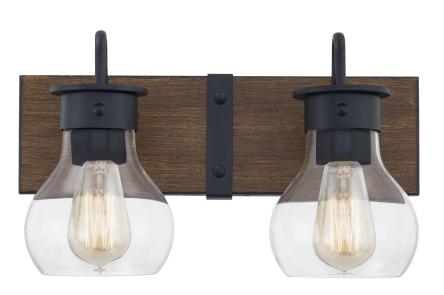

# **MAV8616EK**

Maverick Bath Light Earth Black

## **DETAILS**

Material: Steel

Glass/Shade Description: Clear Glass

# **LAMPING**

Light Source: Incandescent

Bulb Included: No

Bulb Type: Medium Base

Bulb Quantity: 2

Watts per Bulb: 100

#### **DIMENSIONS**

Dimensions: 15.25" W x 9.25" H x 7.50" D

Backplate Dimensions: 4.50"H x 15.25"W

HCWO: 5.5"

Weight: 5.15 lbs

We reserve the right to revise the design of components of any product due to parts availability or change in our Listed Mark standards without assuming any obligation or liability to modify any products previously manufactured and without notice. This literature depicts a product DESIGN that is the SOLE and EXCLUSIVE PROPERTY of Quoizel Inc. Compliance with U.S. COPYRIGHT and PATENT requirements, notification is hereby presented in this form that this literature, or this product depicts, is NOT to be copied, altered or used in any manner without the express written consent of, or contray to the best interests of Quoizel Inc. 03/31/2013