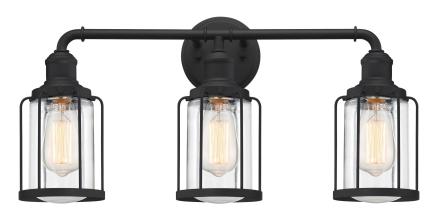

# LUD8624EK

Ludlow Bath Light Earth Black

## **DETAILS**

Material: Steel

Glass/Shade Description: Clear Glass

## **DIMENSIONS**

Dimensions: 24.00" W x 12.00" H x 6.75" D

Backplate Dimensions: 5.00"H x 5.00"W

HCWO: 9.5"

Weight: 4.62 lbs

Dimensional Weight: 21.00 lbs

We reserve the right to revise the design of components of any product due to parts availability or change in our Listed Mark standards without assuming any obligation or liability to modify any products previously manufactured and without notice. This literature depicts a product DESIGN that is the SOLE and EXCLUSIVE PROPERTY of Quoizel Inc. Compliance with U.S. COPYRIGHT and PATENT requirements, notification is hereby presented in this form that this literature, or this product depicts, is NOT to be copied, altered or used in any manner without the express written consent of, or contray to the best interests of Quoizel Inc. 03/31/2013