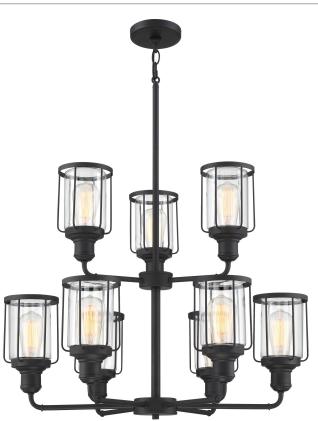

# LUD5028EK

Ludlow Chandelier Earth Black

# DIMENSIONS

| Dimensions: 28.00" W x 23.50" H x 28.00" D      |
|-------------------------------------------------|
| Overall Height: 54.5"                           |
| Canopy Dimensions: 5.00"W x 5.00"D              |
| Chain/Downrod Length: 2 x 6" & 2 x 12" Downrods |
| Weight: 15.40 lbs                               |
| Dimensional Weight: 131.00 lbs                  |

#### DETAILS

| Material: Steel                      |   |
|--------------------------------------|---|
| Glass/Shade Description: Clear Glass | _ |