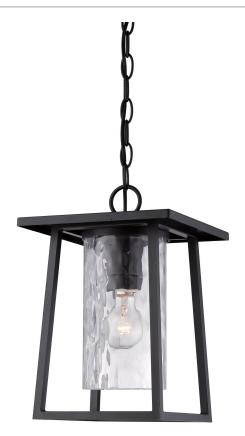

#### **LDG1909K**

Lodge Outdoor Lantern Mystic Black

# **DIMENSIONS**

Dimensions: 9.5" W x 13.5" H x 9.5" D

Overall Height: 112"

Canopy Dimensions: 5.12"W

Chain/Downrod Length: 8'

Weight: 7.00 lbs

Dimensional Weight: 14.00 lbs.

## **DETAILS**

Material: Aluminum

Glass/Shade Description: Clear Hammered

Glass