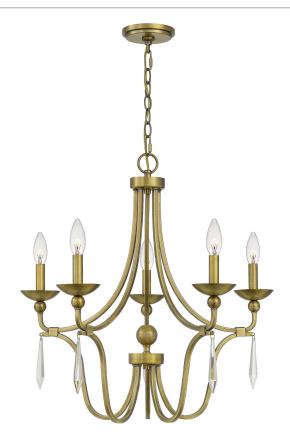

#### JOU5025AB

Joules Chandelier Aged Brass





# **DIMENSIONS**

Dimensions: 25.00" W x 24.25" H x 25.00" D

Overall Height: 77"

Canopy Dimensions: 5.00"W x 1.00"D

Chain/Downrod Length: 4'

Weight: 7.70 lbs

Dimensional Weight: 63.00 lbs

## **DETAILS**

Material: Steel

## **LAMPING**

Light Source: Incandescent

Bulb Included: No

Bulb Type: Candelabra Base

Bulb Quantity: 5

Watts per Bulb: 60

## **ELECTRICAL**

Dimmable: Yes

Voltage: 120v

Wire Length: 8'

#### **INSTALLATION**

Location Rating: Damp

Sloped Ceiling Compatible: Yes

We reserve the right to revise the design of components of any product due to parts availability or change in our Listed Mark standards without assuming any obligation or liability to modify any products previously manufactured and without notice. This literature depicts a product DESIGN that is t