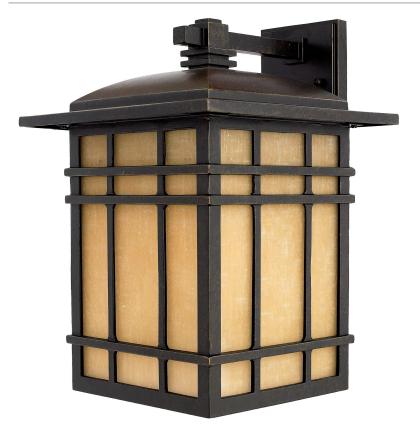

#### **HC8411IB**

Hillcrest Outdoor Lantern Imperial Bronze

## **DETAILS**

Material: Aluminum

Glass/Shade Description: Translucent Linen

Glass