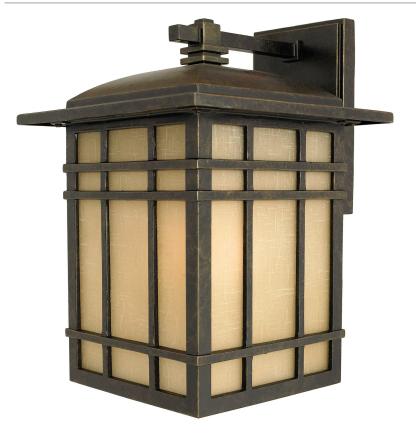

#### **HC8409IB**

Hillcrest Outdoor Lantern Imperial Bronze

# **DIMENSIONS**

Dimensions: 9" W x 12.5" H x 10" D

Backplate Dimensions: 7.00"H x 4.50"W

HCWO: 2.75"

Weight: 5.90 lbs

Dimensional Weight: 11.00 lbs.

# **DETAILS**

Material: Aluminum-Glass

Glass/Shade Description: Translucent Linen

Glass