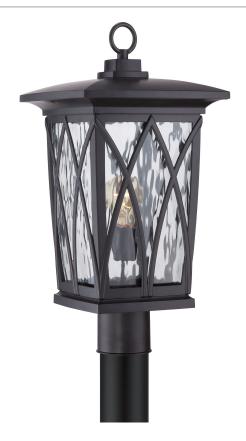

### **GVR9010K**

Grover Outdoor Lantern Mystic Black

## **DETAILS**

Material: Aluminum

Glass/Shade Description: Clear Water Glass