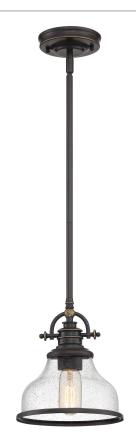

#### GRTS1508PN

Grant Mini Pendant Palladian Bronze

## **DIMENSIONS**

Dimensions: 8" W x 9.5" H x 8" D

Overall Height: 48.5"

Canopy Dimensions: 5.00" Dia.

Chain/Downrod Length: 2 (0.5"D x 6") and 2 (0.5"D x 12")

Down Rods

Weight: 3.70 lbs

Dimensional Weight: 7.00 lbs.

### **DETAILS**

Material: Steel-Glass
Glass/Shade Description: Clear Seedy Glass